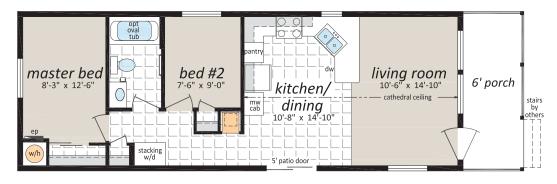

CC-1444 14' x 50' 700 sq. ft. 2 Beds, 1 Bath

CC-1456 14' x 56' 784 sq. ft. 1 Bed, 1 Bath

CC-1644 16' x 50' 800 sq. ft. 2 Beds, 1 Bath

CC-1654

 $16' \times 60'$  960 sq. ft.

2 Beds, 1 Bath

CC-2040 20' x 46' 920 sq. ft.

2 Beds, 1 Bath

CC-2066

 $20' \times 72'$  1,440 sq. ft.

2 Beds, 2 Baths

CC-226601

22' x 72' 1,584 sq. ft.

3 Beds, 2 Baths

CC-226602