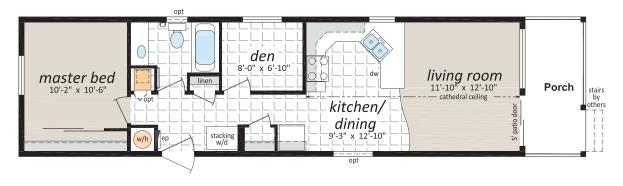

CC-1444 14' x 50' 700 sq. ft. 2 Beds, 1 Bath

CC-1456 14' x 56' 784 sq. ft. 1 Bed, 1 Bath

CC-1644 16' x 50' 800 sq. ft. 2 Beds, 1 Bath

CC-1654

 $16' \times 60'$  960 sq. ft.

2 Beds, 1 Bath

CC-2040 20' x 46' 920 sq. ft.

2 Beds, 1 Bath

CC-2066

 $20' \times 72'$  1,440 sq. ft.

2 Beds, 2 Baths

CC-226601

22' x 72' 1,584 sq. ft.

3 Beds, 2 Baths

CC-226602