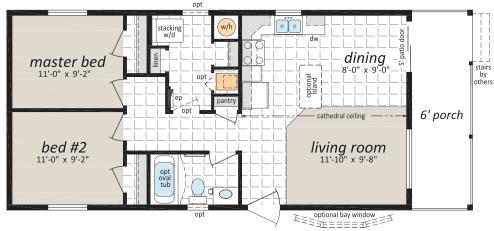

CC-1444 14' x 50' 700 sq. ft. 2 Beds, 1 Bath

CC-1456 14' x 56' 784 sq. ft. 1 Bed, 1 Bath

CC-1644 16' x 50' 800 sq. ft. 2 Beds, 1 Bath

CC-1654

 $16' \times 60'$  960 sq. ft.

2 Beds, 1 Bath

CC-2040 20' x 46' 920 sq. ft.