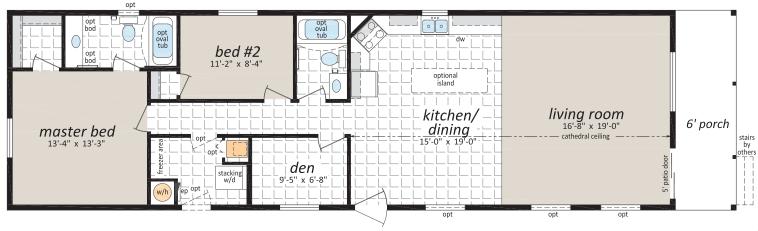

2 Beds, 1 Bath

CC-2066

 $20' \times 72'$  1,440 sq. ft.

2 Beds, 2 Baths

CC-226601

22' x 72' 1,584 sq. ft.

3 Beds, 2 Baths

CC-226602