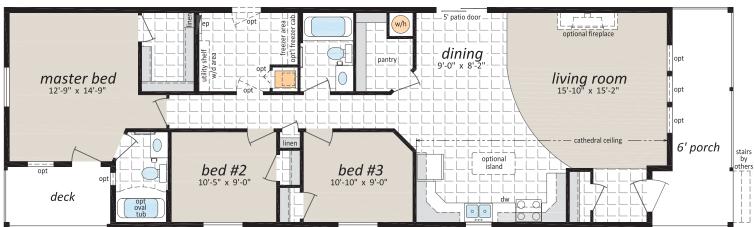

le
- 100 Amp Electric Service Panel
- Electric Conduit Through Floor
- Incandescent Light Bulb Package
- Programmable Thermostat
- Copper Wiring Throughout
- Plumbed & Wired For Stacking Washer and Dryer
   Shut Off Valves on all Fixtures
- Insulated Water Lines in Water Heater Cavity
- Smoke/CO Alarms w/Battery Back Up in Hallways
- Smoke Alarms (all bedrooms)
- Wire Shelf Above Washer/Dryer Area







CC-1444 14' x 50' 700 sq. ft. 2 Beds, 1 Bath



CC-1456 14' x 56' 784 sq. ft. 1 Bed, 1 Bath











CC-1644 16' x 50' 800 sq. ft. 2 Beds, 1 Bath





CC-1654

 $16' \times 60'$  960 sq. ft.

2 Beds, 1 Bath









CC-2040 20' x 46' 920 sq. ft.

2 Beds, 1 Bath





CC-2066

 $20' \times 72'$  1,440 sq. ft.

2 Beds, 2 Baths









CC-226601

22' x 72' 1,584 sq. ft.

3 Beds, 2 Baths





CC-226602

22' x 72' 1,584 sq. ft.

3 Beds, 2 Baths









# Optional Features

| Exteriors                                                                                                                                                                                                                                                                                                                                                                                                                                                                                 | Kitchen