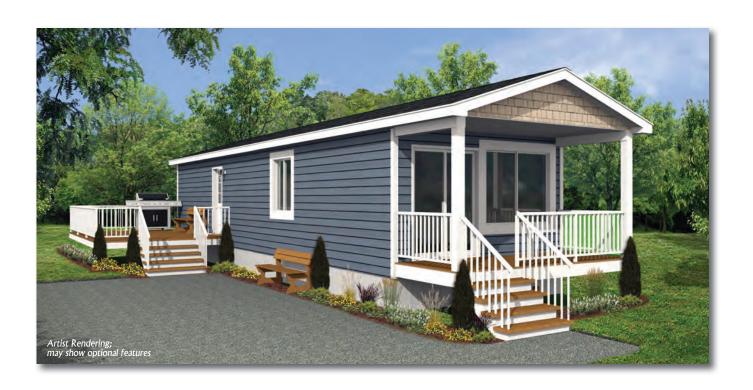

# Canadian Cottage

SHELTER HOME SYSTEMS

NOR-FAB

System Built Homes

### Exterior Features

- 4 Pot Lights in Porch Area
- Vinyl Shakes At Front Gable
- Coloured Fascia/Corners and Columns
- 6' Front Porch w/Aluminum Railing
- Smart Trim Around Windows