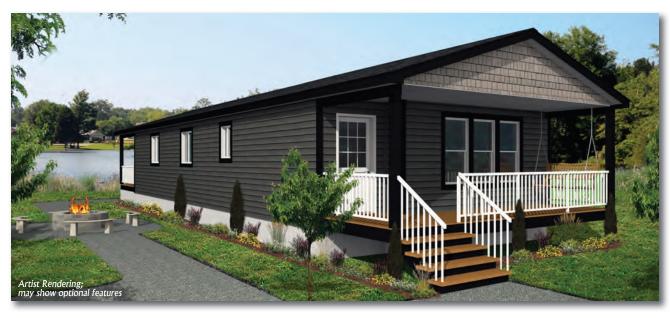

# Canadian Cottage

SHELTER HOME SYSTEMS

NOR-FAB

System Built Homes

### Exterior Features

- 4 Pot Lights in Porch Area
- Vinyl Shakes At Front Gable
- Coloured Fascia/Corners and Columns
- 6' Front Porch w/Aluminum Railing
- Smart Trim Around Windows