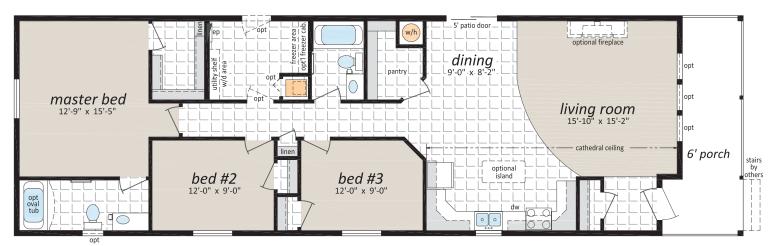

CC-1444 14' x 50' 700 sq. ft. 2 Beds, 1 Bath

CC-1456 14' x 56' 784 sq. ft. 1 Bed, 1 Bath

CC-1644 16' x 50' 800 sq. ft. 2 Beds, 1 Bath

CC-1654

 $16' \times 60'$  960 sq. ft.

2 Beds, 1 Bath

CC-2040 20' x 46' 920 sq. ft.

2 Beds, 1 Bath

CC-2066

 $20' \times 72'$  1,440 sq. ft.

2 Beds, 2 Baths

CC-226601

22' x 72' 1,584 sq. ft.

3 Beds, 2 Baths

CC-226602

22' x 72' 1,584 sq. ft.

3 Beds, 2 Baths