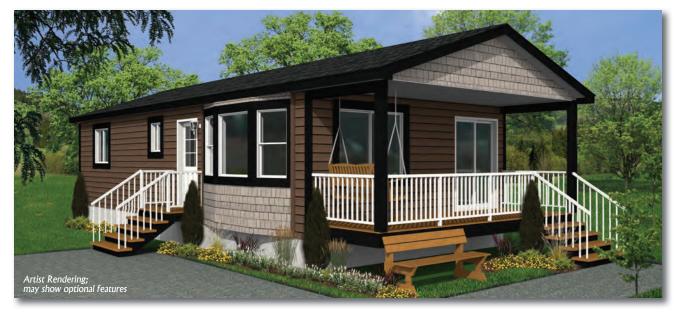

# Canadian Cottage

SHELTER HOME SYSTEMS

NOR-FAB

System Built Homes

### Exterior Features

- 4 Pot Lights in Porch Area
- Vinyl Shakes At Front Gable
- Coloured Fascia/Corners and Columns
- 6' Front Porch w/Aluminum Railing
- Smart Trim Around Windows