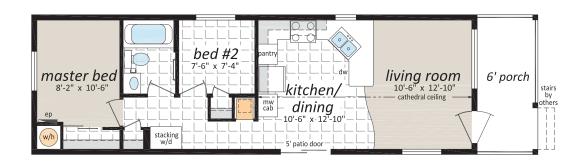

CC-1444 14' x 50' 700 sq. ft. 2 Beds, 1 Bath

CC-1456 14' x 56' 784 sq. ft. 1 Bed, 1 Bath

CC-1644 16' x 50' 800 sq. ft. 2 Beds, 1 Bath

CC-1654

 $16' \times 60'$  960 sq. ft.

2 Beds, 1 Bath

CC-2040 20' x 46' 920 sq. ft.

2 Beds, 1 Bath

CC-2066

 $20' \times 72'$  1,440 sq. ft.

2 Beds, 2 Baths

CC-226601

22' x 72' 1,584 sq. ft.

3 Beds, 2 Baths

CC-226602