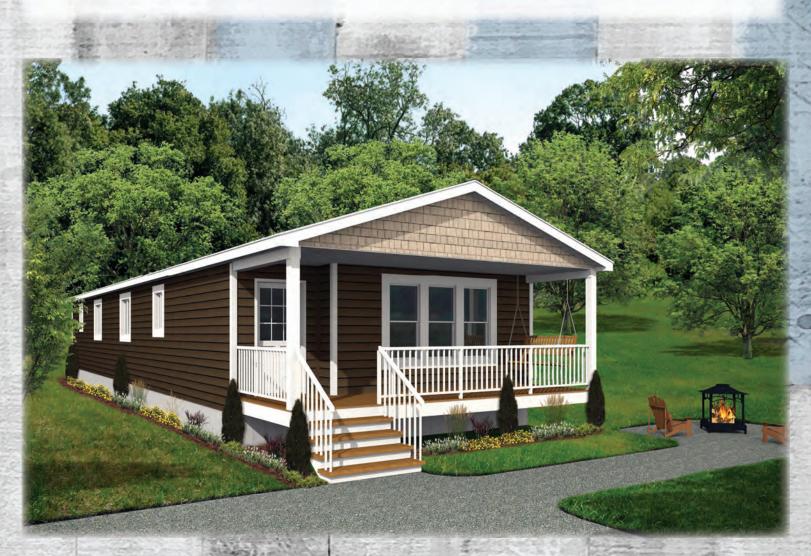

# Canadian Cottage

SHELTER HOME SYSTEMS

NOR-FAB

System Built Homes

### Exterior Features

- 4 Pot Lights in Porch Area
- Vinyl Shakes At Front Gable
- Coloured Fascia/Corners and Columns
- 6' Front Porch w/Aluminum Railing
- Smart Trim Around Windows