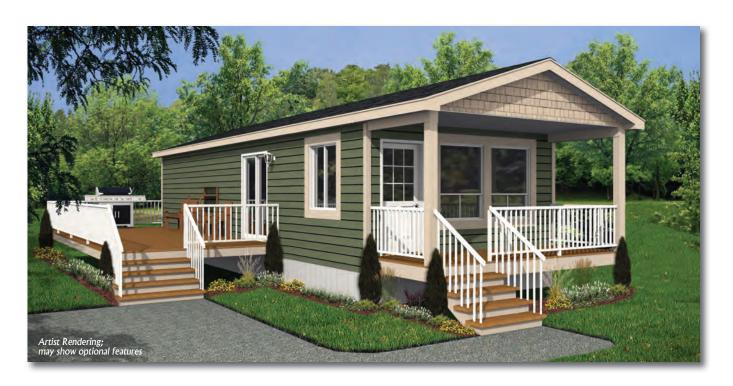

# Canadian Cottage

SHELTER HOME SYSTEMS

NOR-FAB

System Built Homes

### Exterior Features

- 4 Pot Lights in Porch Area
- Vinyl Shakes At Front Gable
- Coloured Fascia/Corners and Columns
- 6' Front Porch w/Aluminum Railing
- Smart Trim Around Windows