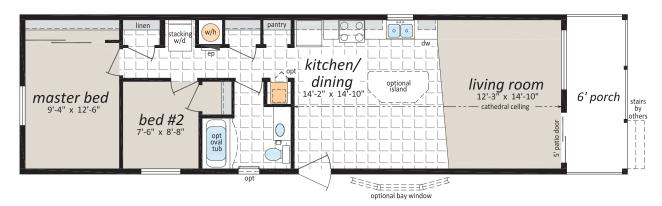

CC-1444 14' x 50' 700 sq. ft. 2 Beds, 1 Bath

CC-1456 14' x 56' 784 sq. ft. 1 Bed, 1 Bath

CC-1644 16' x 50' 800 sq. ft. 2 Beds, 1 Bath

CC-1654

 $16' \times 60'$  960 sq. ft.

2 Beds, 1 Bath

CC-2040 20' x 46' 920 sq. ft.

2 Beds, 1 Bath

CC-2066

 $20' \times 72'$  1,440 sq. ft.

2 Beds, 2 Baths

CC-226601

22' x 72' 1,584 sq. ft.

3 Beds, 2 Baths

CC-226602